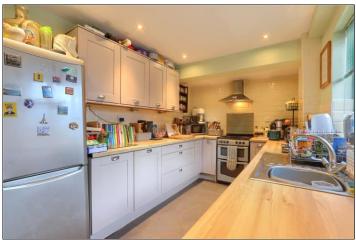

#### KITCHEN - 2.44m x 4.45m (8' x 14'7")

A shaker style fitted kitchen with roll edge worktops, freestanding gas cooker with stainless steel extractor hood, plumbing for washing machine and dishwasher, part metro tiled walls, chrome downlighters, tiled flooring, under stairs storage cupboard, UPVC window and part glazed door to the rear yard and storage area.