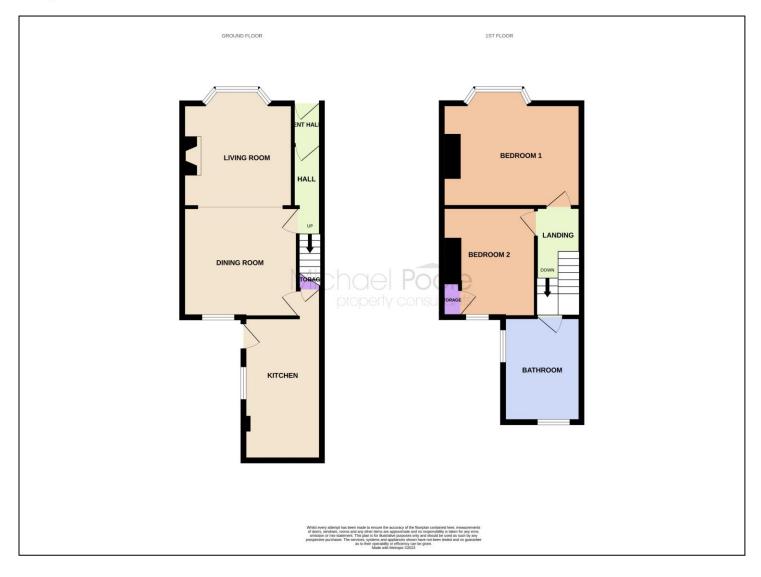

#### **GROUND FLOOR**

#### ENTRANCE PORCH - 0.9m x 1.3m (2'11" x 4'3")

Part glazed UPVC entrance door with decorative glass work, oak flooring and part glazed door to the hall.

## HALL - 0.9m x 2.84m (2'11" x 9'4")

With oak flooring, radiator, staircase to the first floor and door to the living/dining room.

# LIVING ROOM - 3.45m (11'4") x 3.23m (10'7") increasing to 3.68m (12'1") into the bay

A nicely presented bay windowed room with wood fire surround with living flame gas fire and marble insert and hearth, radiator and opening through to the dining room.

### DINING ROOM - 3.6m x 3.43m (11'10" x 11'3")

The neutral décor flows through from the living room with feature wall and grey carpet, radiator, UPVC window overlooking the rear yard area and door to the kitchen.

#### KITCHEN - 2.44m x 4.45m (8' x 14'7")

A shaker style fitted kitchen with roll edge worktops, freestanding gas cooker with stainless steel extractor hood, plumbing for washing machine and dishwasher, part metro tiled walls, chrome downlighters, tiled flooring, under stairs storage cupboard, UPVC window and part glazed door to the rear yard and storage area.

#### **FIRST FLOOR**

#### BEDROOM ONE - 4.52m x 3.23m (14'10" x 10'7")

A generous light and bright bay windowed room with feature wall and neutral carpet, radiator and UPVC window.

#### BEDROOM TWO - 2.92m x 3.38m (9'7" x 11'1")

A double room with neutral décor, storage cupboard housing the Potterton Titanium combi boiler, radiator and UPVC window.

**TO VIEW**: Tel: 01642 285041 30-32 Station Road, Redcar, T\$10 1AG

#### BATHROOM - 2.44m x 3.25m (8' x 10'8")

A family size bathroom with white suite including a separate quadrant thermostatic shower unit with rinser attachment, high gloss vanity storage unit, fully UPVC clad walls, non-slip vinyl flooring, chrome ladder radiator, downlighters and twin UPVC windows.