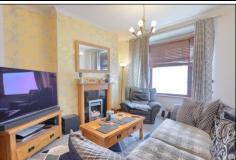

# LIVING ROOM - 3.45m (11'4") x 3.23m (10'7") increasing to 3.68m (12'1") into the bay

A nicely presented bay windowed room with wood fire surround with living flame gas fire and marble insert and hearth, radiator and opening through to the dining room.

### DINING ROOM - 3.6m x 3.43m (11'10" x 11'3")

The neutral décor flows through from the living room with feature wall and grey carpet, radiator, UPVC window overlooking the rear yard area and door to the kitchen.