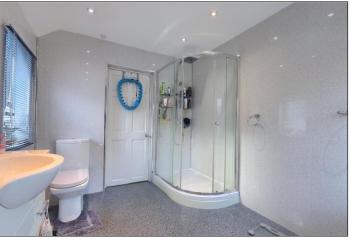

#### BATHROOM - 2.44m x 3.25m (8' x 10'8")

A family size bathroom with white suite including a separate quadrant thermostatic shower unit with rinser attachment, high gloss vanity storage unit, fully UPVC clad walls, non-slip vinyl flooring, chrome ladder radiator, downlighters and twin UPVC windows.