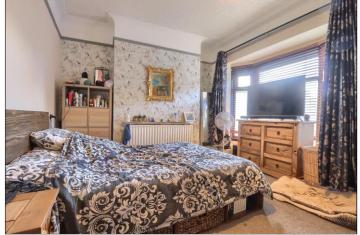

#### BEDROOM ONE - 4.52m x 3.23m (14'10" x 10'7")

A generous light and bright bay windowed room with feature wall and neutral carpet, radiator and UPVC window.