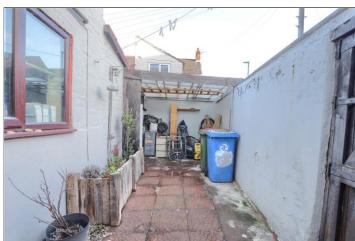

#### **PARKING & REAR YARD**

The front of the property benefits from on-street parking and handy gated access to the rear yard area. To the rear there is a fully paved yard with covered storage area and gated access to the side of the property.