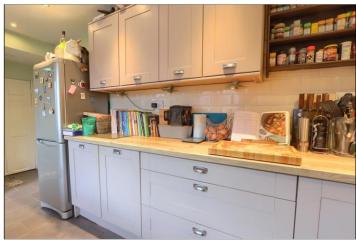

#### KITCHEN - 2.44m x 4.45m (8' x 14'7")

A shaker style fitted kitchen with roll edge worktops, freestanding gas cooker with stainless steel extractor hood, plumbing for washing machine and dishwasher, part metro tiled walls, chrome downlighters, tiled flooring, under stairs storage cupboard, UPVC window and part glazed door to the rear yard and storage area.