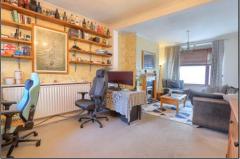

# LIVING ROOM - 3.45m (11'4") x 3.23m (10'7") increasing to 3.68m (12'1") into the bay

A nicely presented bay windowed room with wood fire surround with living flame gas fire and marble insert and hearth, radiator and opening through to the dining room.

### DINING ROOM - 3.6m x 3.43m (11'10" x 11'3")

The neutral décor flows through from the living room with feature wall and grey carpet, radiator, UPVC window overlooking the rear yard area and door to the kitchen.