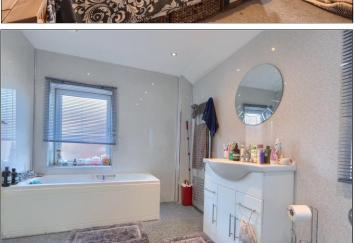

#### BATHROOM - 2.44m x 3.25m (8' x 10'8")

A family size bathroom with white suite including a separate quadrant thermostatic shower unit with rinser attachment, high gloss vanity storage unit, fully UPVC clad walls, non-slip vinyl flooring, chrome ladder radiator, downlighters and twin UPVC windows.