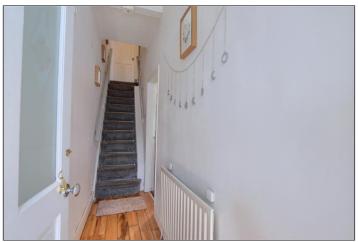

## HALL - 0.9m x 2.84m (2'11" x 9'4")

With oak flooring, radiator, staircase to the first floor and door to the living/dining room.