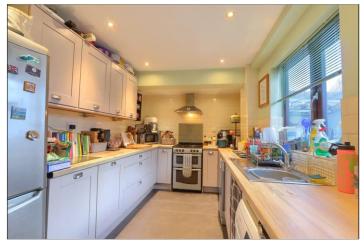

#### KITCHEN - 2.44m x 4.45m (8' x 14'7")

A shaker style fitted kitchen with roll edge worktops, freestanding gas cooker with stainless steel extractor hood, plumbing for washing machine and dishwasher, part metro tiled walls, chrome downlighters, tiled flooring, under stairs storage cupboard, UPVC window and part glazed door to the rear yard and storage area.