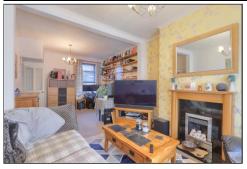

# LIVING ROOM - 3.45m (11'4") x 3.23m (10'7") increasing to 3.68m (12'1") into the bay

A nicely presented bay windowed room with wood fire surround with living flame gas fire and marble insert and hearth, radiator and opening through to the dining room.

### DINING ROOM - 3.6m x 3.43m (11'10" x 11'3")

The neutral décor flows through from the living room with feature wall and grey carpet, radiator, UPVC window overlooking the rear yard area and door to the kitchen.