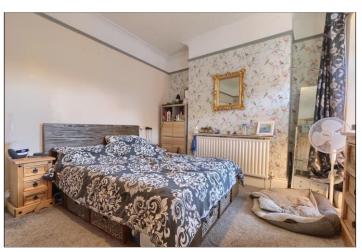

#### BEDROOM ONE - 4.52m x 3.23m (14'10" x 10'7")

A generous light and bright bay windowed room with feature wall and neutral carpet, radiator and UPVC window.